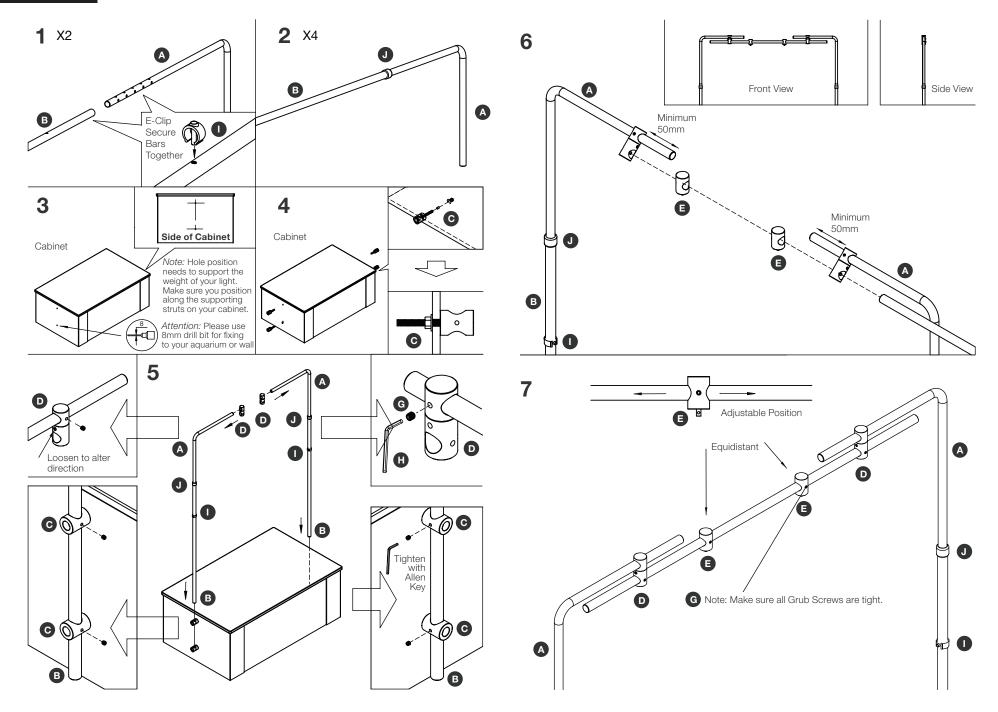

# Universal Aquarium Light **HANGING SYSTEM**

STAINLESS STEEL



#### iQuatics Hanging Bar System - Disclaimer

Please ensure that the iQuatics Hanging Bar system is securely fixed in the position you require. As each aquarium setup is different it is down to the customer to make sure the connection to your aquarium or wall is adequate enough to withstand the weight of the item being suspended. iQuatics cannot be held responsible for any damage that may occur through the improper fitting of the iQuatics hanging bar system. Please ensure all grub screws are fully secured prior to the installation of the lighting system, iQuatics highly recommends the load weight is tested before attaching your pendant.

### Components



## REAR MOUNTING



## SIDE MOUNTING