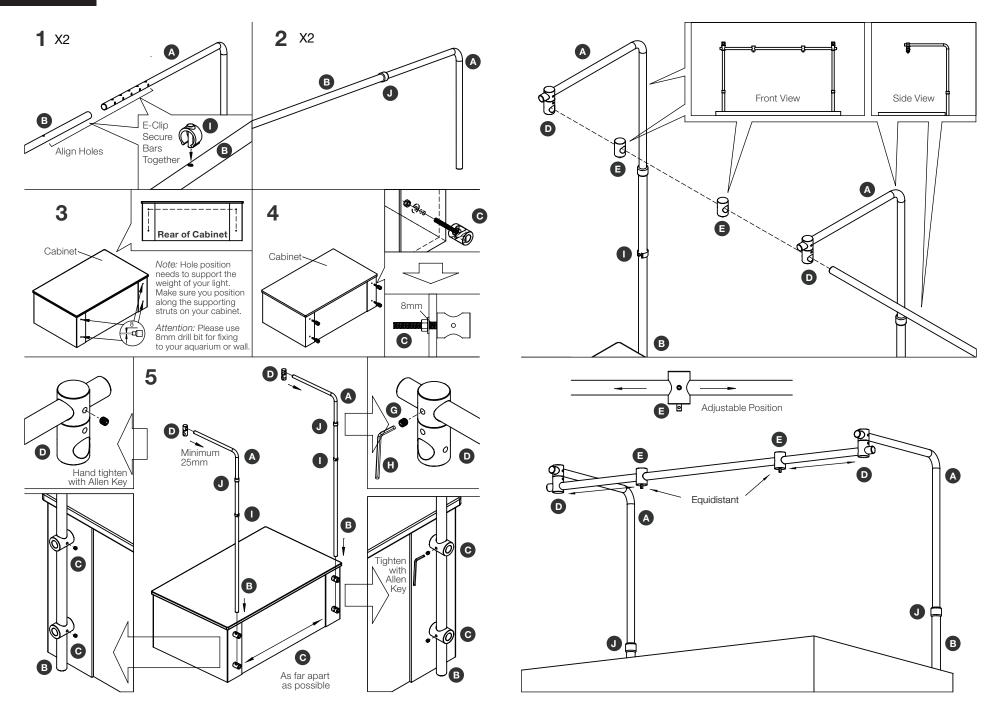

# Universal Aquarium Light **HANGING SYSTEM**

STAINLESS STEEL



#### iQuatics Hanging Bar System - Disclaimer

Please ensure that the iQuatics Hanging Bar system is securely fixed in the position you require. As each aquarium setup is different it is down to the customer to make sure the connection to your aquarium or wall is adequate enough to withstand the weight of the item being suspended. iQuatics cannot be held responsible for any damage that may occur through the improper fitting of the iQuatics hanging bar system. Please ensure all grub screws are fully secured prior to the installation of the lighting system, iQuatics highly recommends the load weight is tested before attaching your pendant.

### Components



## REAR MOUNTING



## SIDE MOUNTING