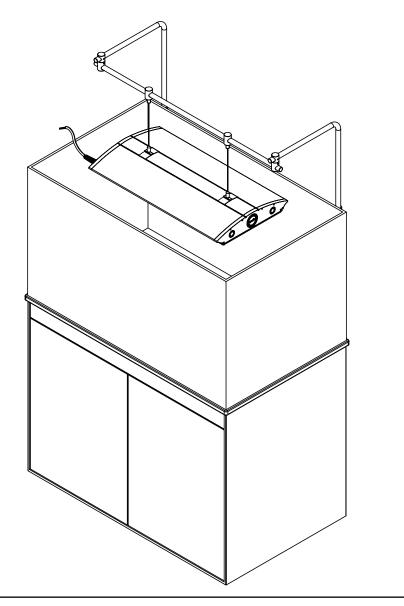

# Universal Aquarium Light **HANGING SYSTEM**

STAINLESS STEEL



#### iQuatics Hanging Bar System - Disclaimer

Please ensure that the iQuatics Hanging Bar system is securely fixed in the position you require. As each aquarium setup is different it is down to the customer to make sure the connection to your aquarium or wall is adequate enough to withstand the weight of the item being suspended. iQuatics cannot be held responsible for any damage that may occur through the improper fitting of the iQuatics hanging bar system. Please ensure all grub screws are fully secured prior to the installation of the lighting system, iQuatics highly recommends the load weight is tested before attaching your pendant.

### Components



## REAR MOUNTING



## SIDE MOUNTING