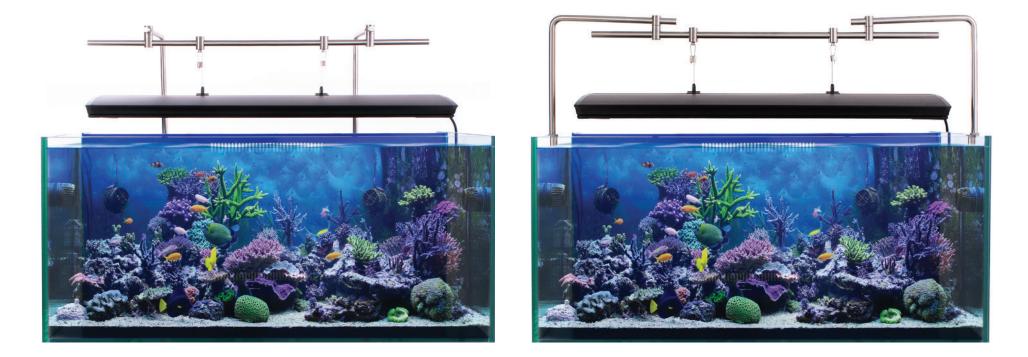

# Universal Aquarium Light **HANGING SYSTEM**

STAINLESS STEEL



#### iQuatics Hanging Bar System - Disclaimer

Please ensure that the iQuatics Hanging Bar system is securely fixed in the position you require. As each aquarium setup is different it is down to the customer to make sure the connection to your aquarium or wall is adequate enough to withstand the weight of the item being suspended. iQuatics cannot be held responsible for any damage that may occur through the improper fitting of the iQuatics hanging bar system. Please ensure all grub screws are fully secured prior to the installation of the lighting system, iQuatics highly recommends the load weight is tested before attaching your pendant.

### Components



## REAR MOUNTING



## SIDE MOUNTING