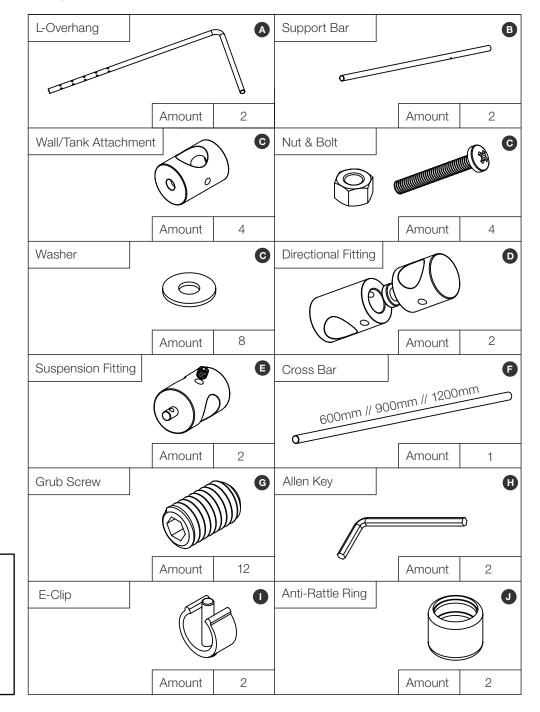

# Universal Aquarium Light **HANGING SYSTEM**

STAINLESS STEEL



#### iQuatics Hanging Bar System - Disclaimer

Please ensure that the iQuatics Hanging Bar system is securely fixed in the position you require. As each aquarium setup is different it is down to the customer to make sure the connection to your aquarium or wall is adequate enough to withstand the weight of the item being suspended. iQuatics cannot be held responsible for any damage that may occur through the improper fitting of the iQuatics hanging bar system. Please ensure all grub screws are fully secured prior to the installation of the lighting system, iQuatics highly recommends the load weight is tested before attaching your pendant.

### Components



## REAR MOUNTING



## SIDE MOUNTING